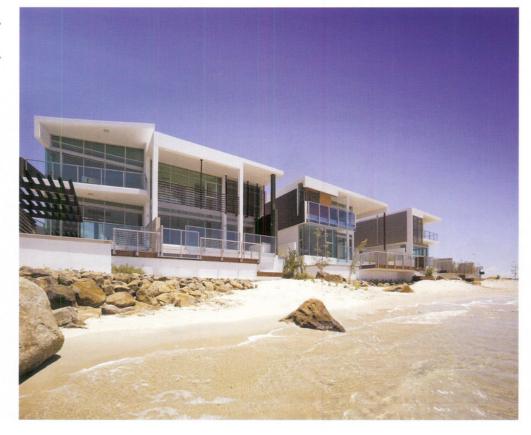

## The Promontory australia, gold coast 澳大利亚 黄金海岸

ocated on Ephraim Island on Australia's Gold Coast, the Promontory Beach Houses sit like lanterns on the water's edge. Inspired by sun, sand and water, the properties house grand, liveable space and open up vertically and horizontally to emulate the area's open skies. Interior surfaces are finished in fine stones, polished timbers and rich textiles. Residences cover a gross area of 693 sqm and comprise three floors, including a lift, outdoor terraces, swimming pools, and spacious basements that easily accommodate three vehicles plus a boat. www.prestigeAGL.com

全定 座住宅位于澳大利亚黄金海 岸伊弗雷姆岛上,像是水边的 灯笼。它的设计灵感来自于太 阳、沙滩和水,空间宽阔。建筑物内部由 优质石材、抛光木材和华丽的丝织品点 缀。住宅总面积为693平方米,共3层,有 电梯、户外露台、游泳池和宽敞的地下室 (可轻松容纳3辆汽车和1艘船)。■■ www.prestigeAGL.com