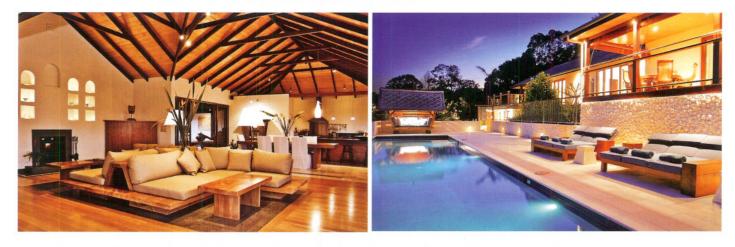

## Emerald Valley Villa, australia 澳大利亚 翡翠谷别墅

Soon to enter the market, this five star private estate operates on 100 percent green power and demonstrates how design, technology and ecology can combine to create luxurious living with minimal impact to the surrounding environment. The villa is located on 80 acres of pristine hinterland region 20 minutes from Byron Bay and features chic Bali design, with four bedrooms, marble bathrooms, a Jacuzzi and spring water pool that look out over the valley below.

www.emeraldvalleyvilla.com

▲ 座即将上市的五星级住宅利用的都是绿色资源,它融优雅设计、高科技和生态技术于一身,对周边生态环境几乎没有影响。该别墅座落在80英亩的土地上,距拜伦湾20分钟路程,具有别致的巴里岛风格,有4间卧室、大理石浴室,极可意水流按摩浴缸,喷泉水池可以俯瞰整个翡翠谷。■■

www.emeraldvalleyvilla.com